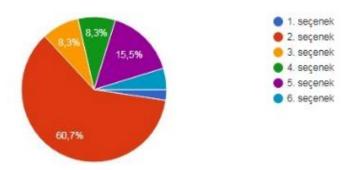

## Winner Logo On Student Survey Project

Neden Göç Ediyoruz?(Why do we immigrate?) eTwinning projesi öğrenci logo anketimizi belirlememiz için size göre en uygun logoyu işaretler misiniz?

84 yanıt

NEDEN GÖÇ EDİYORUZ? (WHY DO WE IMMIGRATE?) Could you please mark the most appropriate logo for you to determine our eTwinning project student logo questionnaire? The answers to the question are shown in the table below.

84 people participated in the survey. 51 people liked the logo of a student named Yağmur.ibnisina and made it the logo of the project.

berra.ibnisina