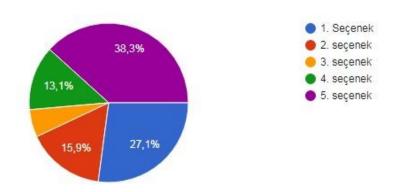

## ACT LOCALLY, THİNK GLOBALLY! ETWIINING PROJECT STUDENT LOGO SURVEY RESULTS

Project logos that participated in the survey

1.

2.

3.

4.

5.

Act locally, think globally! Could you please mark the most appropriate logo for you to determine our eTwinning project student logo questionnaire? The answers to the question are shown in the table below.

Act locally, think globally! eTwinning projesi öğrenci logo anketimizi belirlememiz için size göre en uygun logoyu işaretler misiniz?

107 yanıt

## Winner Logo On Student Survey Project

107 people participated in the survey. 41 people liked the logo of a student named Yağmur.ibnisina and made it the logo of the project.

Yağmur.ibnisina